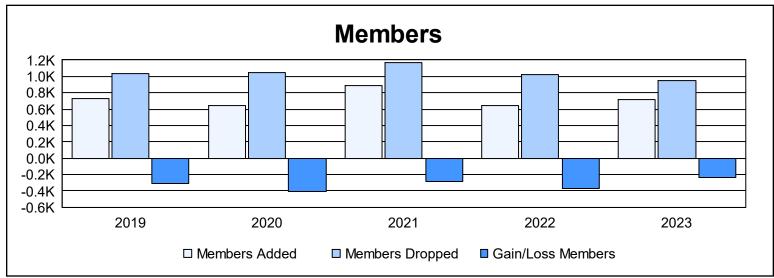

| Year      | New<br>Clubs | Dropped<br>Clubs | Gain/<br>Loss<br>Clubs | New<br>Members | Charter<br>Members | Reinstate<br>Members | Transfer<br>Members | Total<br>Member<br>Added | Total<br>Members<br>Dropped | Gain/<br>Loss<br>Members |
|-----------|--------------|------------------|------------------------|----------------|--------------------|----------------------|---------------------|--------------------------|-----------------------------|--------------------------|
| 2018-2019 | 1            | 10               | -9                     | 600            | 33                 | 14                   | 79                  | 726                      | 1,035                       | -309                     |
| 2019-2020 | 2            | 7                | -5                     | 487            | 68                 | 24                   | 62                  | 641                      | 1,051                       | -410                     |
| 2020-2021 | 5            | 19               | -14                    | 613            | 121                | 21                   | 132                 | 887                      | 1,173                       | -286                     |
| 2021-2022 | 0            | 13               | -13                    | 496            | 12                 | 19                   | 115                 | 642                      | 1,018                       | -376                     |
| 2022-2023 | 1            | 12               | -11                    | 573            | 34                 | 14                   | 96                  | 717                      | 950                         | -233                     |
| Average   | 2            | 12               | -10                    | 554            | 54                 | 18                   | 97                  | 723                      | 1,045                       | -323                     |