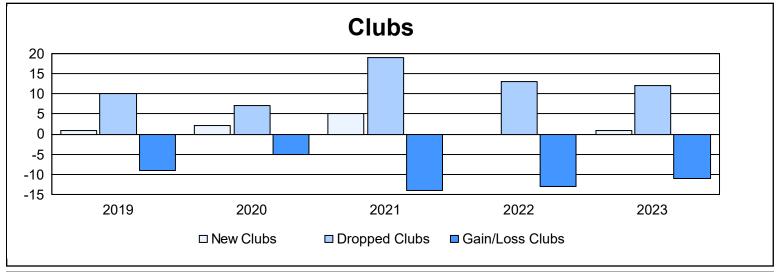

| Year      | New<br>Clubs | Dropped<br>Clubs | Gain/<br>Loss<br>Clubs | New<br>Members | Charter<br>Members | Reinstate<br>Members | Transfer<br>Members | Total<br>Member<br>Added | Total<br>Members<br>Dropped | Gain/<br>Loss<br>Members |
|-----------|--------------|------------------|------------------------|----------------|--------------------|----------------------|---------------------|--------------------------|-----------------------------|--------------------------|
| 2018-2019 | 1            | 10               | -9                     | 600            | 33                 | 14                   | 79                  | 726                      | 1,035                       | -309                     |
| 2019-2020 | 2            | 7                | -5                     | 487            | 68                 | 24                   | 62                  | 641                      | 1,051                       | -410                     |
| 2020-2021 | 5            | 19               | -14                    | 613            | 121                | 21                   | 132                 | 887                      | 1,173                       | -286                     |
| 2021-2022 | 0            | 13               | -13                    | 496            | 12                 | 19                   | 115                 | 642                      | 1,018                       | -376                     |
| 2022-2023 | 1            | 12               | -11                    | 573            | 34                 | 14                   | 96                  | 717                      | 950                         | -233                     |
| Average   | 2            | 12               | -10                    | 554            | 54                 | 18                   | 97                  | 723                      | 1,045                       | -323                     |